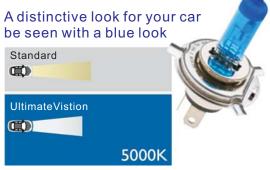

- Up to 80% more light
- Up to 25 meters longer beam
- Very powerful low beam
- High quality chrome top & base
- ECE accredited
- Original Equipment qualityEasy Installation

**UltimateVision** 

UltimateVision delivers a very white light with a decreased light output. This is the ideal upgrade for those looking for a distinctive look for their car & suits show cars. UltimateVision also provides a very strong blue reflection when the headlights

- Blue white light
  Distinctive blue look inside headlight
- Lower light output than standard
- ECE accredited
- Original Equipment quality
- Easy Installation

**Clearer Vision** 

Means

Safe driving