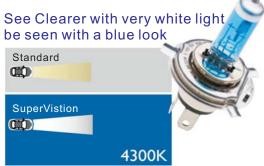

- Up to 50% more light
- Up to 10-20 meters longer beam More power low beam
- ECE accredited
- Original Equipment quality
- Easy Installation

SuperVision

SuperVision delivers cristal white light for easier night driving. This is the ideal upgrade for chose looking forthe best quality of light without sacrificing distance or brightness. SuperWhite also provides a strong blue reflection when the headlights are off.

- Crysp clean white light
- Sylish blue look inside headlight
- ECE accredited
- Original Equipment quality
- Easy Installation

**80% MORE LIGHT** PowerPlus+ Maximum performance Standard PowerPlus+ 

PowerPlus+ is the ultimate upgrade if you are looking for maximum performance that delivers a much brighter, fuller low beam and a longer high beam distance. The color of the light is whiter than a standard head bulb