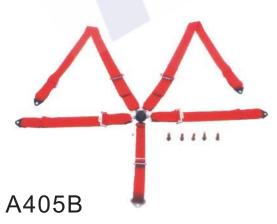

#### RACING HARNESS

B405B

2' '5-POINT MOUNTING QUICK RELEASE RACING HARNESS

A405A

3"5-POINT EYEHOOK QUICK RFI FASE RACING HARNESS

B405A

2"5-POINT EYEHOOK QUICK RELEASE RA5ING HARNESS

3"5-POINT MOUNTING QUICK RELEASE RACING HARNESS