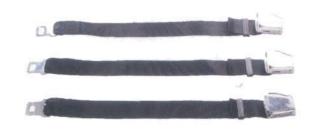

#### CAR SEAT BELT

B201
EURO-STANDARD STATIC 2-POINT SEAT BELT

B203
QUICK INSTATION STATIC 2- POINT SEAT BELT

B204
WHEELCHAIR SEAT BELT

B205
WHEELCHAIR OR STRETCHERS
SEAT BELT

B206 UNIVERSAL 2-POINT NLR SEAT BELT