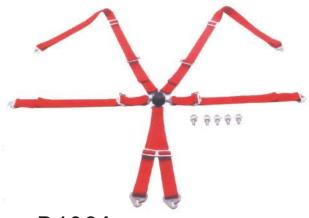

#### RACING HARNESS

B405B

2' '5-POINT MOUNTING QUICK RELEASE RACING HARNESS

A405A

3"5-POINT EYEHOOK QUICK RFI FASE RACING HARNESS

B405A

2"5-POINT EYEHOOK QUICK RELEASE RA5ING HARNESS

3"5-POINT MOUNTING QUICK RELEASE RACING HARNESS