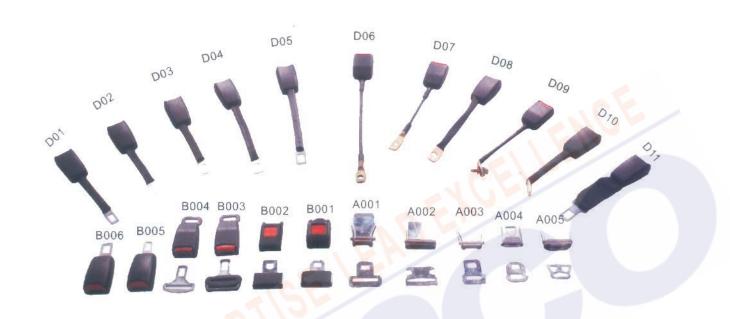

## SEAT BELT BUCKLE

B005 SEAT BELT BUCKLE

B003 SEAT BELT BUCKLE

D001 SEAT BELT BUCKLE