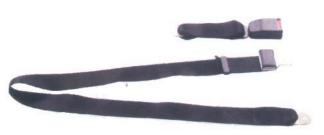

#### CAR SEAT BELT

B201
EURO-STANDARD STATIC 2-POINT SEAT BELT

B203
QUICK INSTATION STATIC 2- POINT SEAT BELT

B204
WHEELCHAIR SEAT BELT

B205
WHEELCHAIR OR STRETCHERS
SEAT BELT

B206 UNIVERSAL 2-POINT NLR SEAT BELT