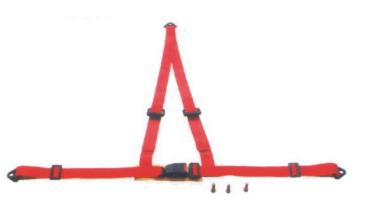

#### **RACING HARNESS**

B301B 2'' 3-POINT RACING HARNESS

B301BL 2' '3-POINT RACING HARNESS (LONGER)

B404A 2"-4POINT EYEHOOK QUICK RELEASE RACING HARNESS

B403B 2' '4-POINT H-STYLE MOUNTING RACING HARNESS

A403B 3''4-POINT H-STYLE MOUNTING RACING HARNESS