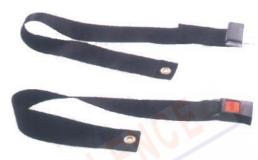

#### CAR SEAT BELT

B201
EURO-STANDARD STATIC 2-POINT SEAT BELT

B203
QUICK INSTATION STATIC 2- POINT SEAT BELT

B204
WHEELCHAIR SEAT BELT

B205
WHEELCHAIR OR STRETCHERS
SEAT BELT

B206 UNIVERSAL 2-POINT NLR SEAT BELT

B207 UNIVERSAL 2-POINT NLR SEAT BELT

**C€** ISO9001:2000