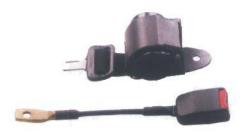

#### CAR SEAT BELT

B201
EURO-STANDARD STATIC 2-POINT SEAT BELT

B203
QUICK INSTATION STATIC 2- POINT SEAT BELT

B204
WHEELCHAIR SEAT BELT

B205
WHEELCHAIR OR STRETCHERS
SEAT BELT

B206 UNIVERSAL 2-POINT NLR SEAT BELT