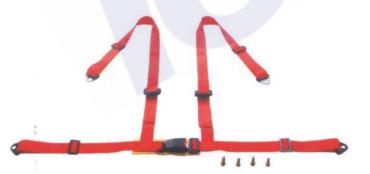

#### RACING HARNESS

A406B 3"6-POINT MOUNTING QUICK RELEASE RACING HARNESS

A406A 3"6-POINT EYEHOOK QUICK RELEASE RACING HARNESS

3"-4 POINT MOUNTING QUICK RELEASE RACING HARNESS

A404B

CAR SEAT BELT

B201
UNIVERSAL STATIC 2-POINT SEAT BELT