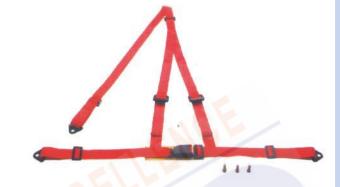

#### **RACING HARNESS**

B301B 2'' 3-POINT RACING HARNESS

B301BL 2' '3-POINT RACING HARNESS (LONGER)

B404A 2"-4POINT EYEHOOK QUICK RELEASE RACING HARNESS

B403B 2' '4-POINT H-STYLE MOUNTING RACING HARNESS

A403B 3''4-POINT H-STYLE MOUNTING RACING HARNESS