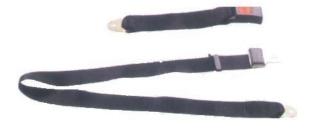

#### CAR SEAT BELT

B201
EURO-STANDARD STATIC 2-POINT SEAT BELT

B203
QUICK INSTATION STATIC 2- POINT SEAT BELT

B204
WHEELCHAIR SEAT BELT

B205
WHEELCHAIR OR STRETCHERS
SEAT BELT

B206 UNIVERSAL 2-POINT NLR SEAT BELT