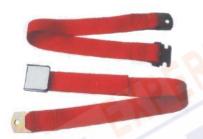

#### **CAR SEAT BELT**

B208 AIRCRAFT SEAT BELT

B210 2 POINT SEAT BELT WITH AIRPLANE LIFT BUCKLE

B302 UNIVERSAL SATIC 3-POINT SEAT BELT

B209
AIRPLANE SEAT BELT

B301 UNIVERSAL STATIC 3-POINT SEAT BELT

B303 STRENGTHEN SATIC 3-POINT SEAT BELT