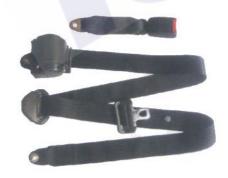

#### **CAR SEAT BELT**

B208 AIRCRAFT SEAT BELT

B210 2 POINT SEAT BELT WITH AIRPLANE LIFT BUCKLE

B302 UNIVERSAL SATIC 3-POINT SEAT BELT

B209
AIRPLANE SEAT BELT

B301 UNIVERSAL STATIC 3-POINT SEAT BELT

B303 STRENGTHEN SATIC 3-POINT SEAT BELT