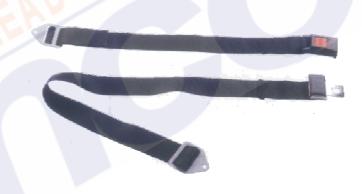

#### **CAR SEAT BELT**

B208 AIRCRAFT SEAT BELT

B210 2 POINT SEAT BELT WITH AIRPLANE LIFT BUCKLE

B302 UNIVERSAL SATIC 3-POINT SEAT BELT

B209
AIRPLANE SEAT BELT

B301 UNIVERSAL STATIC 3-POINT SEAT BELT

B303 STRENGTHEN SATIC 3-POINT SEAT BELT

#### CAR SEAT BELT

B304 STRENGTHEN STATIC 3-POINT SEAT BELT

UNIVERSAL 3-POINT ELR SEAT BELT

B802
AIRPLANE SEAT BELT EXTENDER FOR USA SOUTHEAST AIRLINE

B306
UNIVERSAL 3-POINT EL SEAT BELT

B801
UNIVERSAL AIRPLANE SEAT
BELT EXTENDER (IRON, SS, ALU)