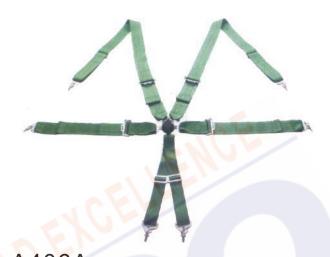

B406A 2"6-POINT EYEHOOK QUICK RELEASE RACING HARNESS

**(€** ISO9001:2000

#### RACING HARNESS

A406B 3"6-POINT MOUNTING QUICK RELEASE RACING HARNESS

A406A 3"6-POINT EYEHOOK QUICK RELEASE RACING HARNESS

3"-4 POINT MOUNTING QUICK RELEASE RACING HARNESS

A404B

CAR SEAT BELT

B201
UNIVERSAL STATIC 2-POINT SEAT BELT