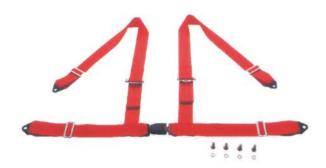

#### RACING HARNESS

B405B

2' '5-POINT MOUNTING QUICK RELEASE RACING HARNESS

A405A

3"5-POINT EYEHOOK QUICK RFI FASE RACING HARNESS

B405A

2"5-POINT EYEHOOK QUICK RELEASE RA5ING HARNESS

3"5-POINT MOUNTING QUICK RELEASE RACING HARNESS