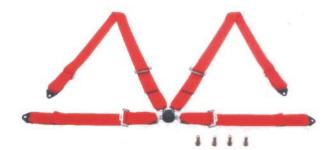

#### RACING HARNESS

B405B

2' '5-POINT MOUNTING QUICK RELEASE RACING HARNESS

A405A

3"5-POINT EYEHOOK QUICK RFI FASE RACING HARNESS

B405A

2"5-POINT EYEHOOK QUICK RELEASE RA5ING HARNESS

3"5-POINT MOUNTING QUICK RELEASE RACING HARNESS