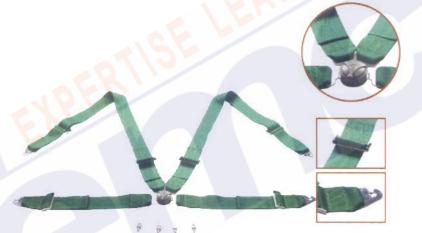

#### RACING HARNESS

B405B

2' '5-POINT MOUNTING QUICK RELEASE RACING HARNESS

A405A

3"5-POINT EYEHOOK QUICK RFI FASE RACING HARNESS

B405A

2"5-POINT EYEHOOK QUICK RELEASE RA5ING HARNESS

3"5-POINT MOUNTING QUICK RELEASE RACING HARNESS