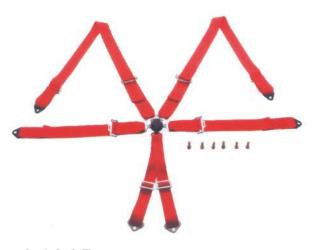

#### RACING HARNESS

B405B

2' '5-POINT MOUNTING QUICK RELEASE RACING HARNESS

A405A

3"5-POINT EYEHOOK QUICK RFI FASE RACING HARNESS

B405A

2"5-POINT EYEHOOK QUICK RELEASE RA5ING HARNESS

3"5-POINT MOUNTING QUICK RELEASE RACING HARNESS