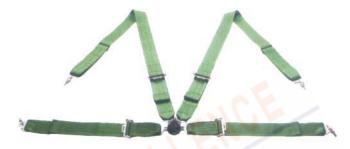

#### RACING HARNESS

B405B

2' '5-POINT MOUNTING QUICK RELEASE RACING HARNESS

A405A

3"5-POINT EYEHOOK QUICK RFI FASE RACING HARNESS

B405A

2"5-POINT EYEHOOK QUICK RELEASE RA5ING HARNESS

3"5-POINT MOUNTING QUICK RELEASE RACING HARNESS