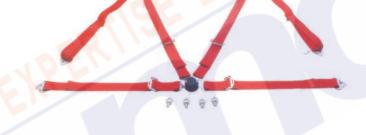

#### RACING HARNESS

B405B

2' '5-POINT MOUNTING QUICK RELEASE RACING HARNESS

A405A

3"5-POINT EYEHOOK QUICK RFI FASE RACING HARNESS

B405A

2"5-POINT EYEHOOK QUICK RELEASE RA5ING HARNESS

3"5-POINT MOUNTING QUICK RELEASE RACING HARNESS