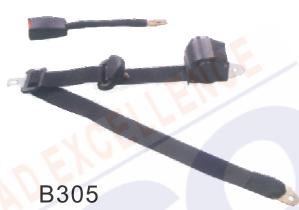

#### CAR SEAT BELT

B304 STRENGTHEN STATIC 3-POINT SEAT BELT

UNIVERSAL 3-POINT ELR SEAT BELT

B802
AIRPLANE SEAT BELT EXTENDER FOR USA SOUTHEAST AIRLINE

B306
UNIVERSAL 3-POINT EL SEAT BELT

B801
UNIVERSAL AIRPLANE SEAT
BELT EXTENDER (IRON, SS, ALU)