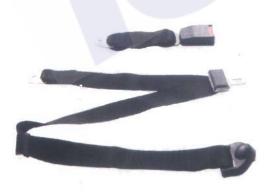

#### CAR SEAT BELT

B304 STRENGTHEN STATIC 3-POINT SEAT BELT

UNIVERSAL 3-POINT ELR SEAT BELT

B802
AIRPLANE SEAT BELT EXTENDER FOR USA SOUTHEAST AIRLINE

B306
UNIVERSAL 3-POINT EL SEAT BELT

B801
UNIVERSAL AIRPLANE SEAT
BELT EXTENDER (IRON, SS, ALU)