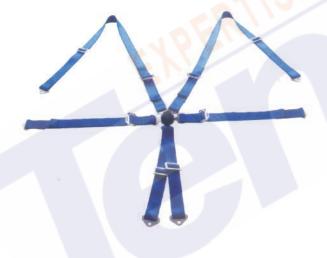

#### RACING HARNESS

B405B

2' '5-POINT MOUNTING QUICK RELEASE RACING HARNESS

A405A

3"5-POINT EYEHOOK QUICK RFI FASE RACING HARNESS

B405A

2"5-POINT EYEHOOK QUICK RELEASE RA5ING HARNESS

3"5-POINT MOUNTING QUICK RELEASE RACING HARNESS