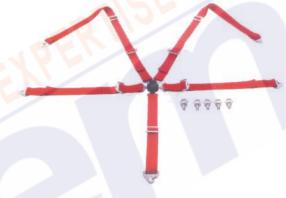

#### RACING HARNESS

B405B

2' '5-POINT MOUNTING QUICK RELEASE RACING HARNESS

A405A

3"5-POINT EYEHOOK QUICK RFI FASE RACING HARNESS

B405A

2"5-POINT EYEHOOK QUICK RELEASE RA5ING HARNESS

3"5-POINT MOUNTING QUICK RELEASE RACING HARNESS